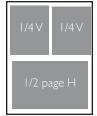

W 9.5" x H 11.375" - trim: 9" x 10.875" - live area: 8.375" x 10.375" full page with bleed (covers only)

|                                       | 1 - 3 Issues                                                                                                                                                                                                   | 4-6 Issues                                                                                                                                                                                                                                                                                                                                                                                            | 7 – 10 Issues                                                                                                                                                                                                                                                                                                                                                                                                                                                                          |
|---------------------------------------|----------------------------------------------------------------------------------------------------------------------------------------------------------------------------------------------------------------|-------------------------------------------------------------------------------------------------------------------------------------------------------------------------------------------------------------------------------------------------------------------------------------------------------------------------------------------------------------------------------------------------------|----------------------------------------------------------------------------------------------------------------------------------------------------------------------------------------------------------------------------------------------------------------------------------------------------------------------------------------------------------------------------------------------------------------------------------------------------------------------------------------|
| V 8.375'' × H 10.375''(inside)        | \$2,100/issue                                                                                                                                                                                                  | \$1,800/issue                                                                                                                                                                                                                                                                                                                                                                                         | \$1650/issue                                                                                                                                                                                                                                                                                                                                                                                                                                                                           |
| (back cover)                          | \$2,500/issue                                                                                                                                                                                                  | \$2,300/issue                                                                                                                                                                                                                                                                                                                                                                                         | \$2,200/issue                                                                                                                                                                                                                                                                                                                                                                                                                                                                          |
| (inside covers)                       | \$2,700/issue                                                                                                                                                                                                  | \$2,500/issue                                                                                                                                                                                                                                                                                                                                                                                         | \$2,300/issue                                                                                                                                                                                                                                                                                                                                                                                                                                                                          |
| V 4.875''×H 10''                      | \$1,600/issue                                                                                                                                                                                                  | \$1,500/issue                                                                                                                                                                                                                                                                                                                                                                                         | \$1,400/issue                                                                                                                                                                                                                                                                                                                                                                                                                                                                          |
| V 8.375''×H 4.875''                   | \$1,300/issue                                                                                                                                                                                                  | \$1,100/issue                                                                                                                                                                                                                                                                                                                                                                                         | \$1,000/issue                                                                                                                                                                                                                                                                                                                                                                                                                                                                          |
| V 4.125''×H 9.75''                    | \$1,300/issue                                                                                                                                                                                                  | \$1,100/issue                                                                                                                                                                                                                                                                                                                                                                                         | \$1,000/issue                                                                                                                                                                                                                                                                                                                                                                                                                                                                          |
| V 4.875''×H 4.875''                   | \$1,000/issue                                                                                                                                                                                                  | \$900/issue                                                                                                                                                                                                                                                                                                                                                                                           | \$800/issue                                                                                                                                                                                                                                                                                                                                                                                                                                                                            |
| V 2.5'' x H 9.75''                    | \$1,000/issue                                                                                                                                                                                                  | \$900/issue                                                                                                                                                                                                                                                                                                                                                                                           | \$800/issue                                                                                                                                                                                                                                                                                                                                                                                                                                                                            |
| V 4.125''×H 4.875''                   | \$850/issue                                                                                                                                                                                                    | \$750/issue                                                                                                                                                                                                                                                                                                                                                                                           | \$650/issue                                                                                                                                                                                                                                                                                                                                                                                                                                                                            |
| V 4.875''×H 2.75''                    | \$600/issue                                                                                                                                                                                                    | \$500/issue                                                                                                                                                                                                                                                                                                                                                                                           | \$400/issue                                                                                                                                                                                                                                                                                                                                                                                                                                                                            |
| V 2.75'' × H 4.875''                  | \$600/issue                                                                                                                                                                                                    | \$500/issue                                                                                                                                                                                                                                                                                                                                                                                           | \$400/issue                                                                                                                                                                                                                                                                                                                                                                                                                                                                            |
| V 2.5'' × H 3.125''                   | \$300/issue                                                                                                                                                                                                    | \$250/issu                                                                                                                                                                                                                                                                                                                                                                                            | \$200/issue                                                                                                                                                                                                                                                                                                                                                                                                                                                                            |
| \ \ \ \ \ \ \ \ \ \ \ \ \ \ \ \ \ \ \ | (back cover)<br>(inside covers)<br>/ 4.875" × H 10"<br>/ 8.375" × H 4.875"<br>/ 4.125" × H 9.75"<br>/ 4.875" × H 4.875"<br>/ 2.5" × H 9.75"<br>/ 4.875" × H 4.875"<br>/ 4.875" × H 2.75"<br>/ 2.75" × H 4.875" | / 8.375" × H 10.375"(inside) \$2,100/issue (back cover) \$2,500/issue (inside covers) \$2,700/issue / 4.875" × H 10" \$1,600/issue / 8.375" × H 4.875" \$1,300/issue / 4.125" × H 9.75" \$1,300/issue / 4.875" × H 4.875" \$1,000/issue / 2.5" × H 9.75" \$1,000/issue / 4.125" × H 4.875" \$850/issue / 4.875" × H 4.875" \$850/issue / 4.875" × H 4.875" \$600/issue / 2.75" × H 4.875" \$600/issue | / 8.375" x H 10.375"(inside) \$2,100/issue \$1,800/issue   (back cover) \$2,500/issue \$2,300/issue   (inside covers) \$2,700/issue \$2,500/issue   / 4.875" x H 10" \$1,600/issue \$1,500/issue   / 8.375" x H 4.875" \$1,300/issue \$1,100/issue   / 4.125" x H 9.75" \$1,000/issue \$900/issue   / 2.5" x H 9.75" \$1,000/issue \$900/issue   / 4.125" x H 4.875" \$850/issue \$750/issue   / 4.875" x H 2.75" \$600/issue \$500/issue   / 2.75" x H 4.875" \$600/issue \$500/issue |