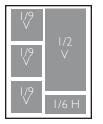

W 9.5" x H 11.375" - trim: 9" x 10.875" - live area: 8.375" x 10.375" full page with bleed (covers only)

|                                       | 1 - 3 Issues                                                                                                                                                                                                   | 4-6 Issues                                                                                                                                                                                                                                                                                                                                                                                            | 7 – 10 Issues                                                                                                                                                                                                                                                                                                                                                                                                                                                                          |
|---------------------------------------|----------------------------------------------------------------------------------------------------------------------------------------------------------------------------------------------------------------|-------------------------------------------------------------------------------------------------------------------------------------------------------------------------------------------------------------------------------------------------------------------------------------------------------------------------------------------------------------------------------------------------------|----------------------------------------------------------------------------------------------------------------------------------------------------------------------------------------------------------------------------------------------------------------------------------------------------------------------------------------------------------------------------------------------------------------------------------------------------------------------------------------|
| V 8.375'' × H 10.375''(inside)        | \$2,100/issue                                                                                                                                                                                                  | \$1,800/issue                                                                                                                                                                                                                                                                                                                                                                                         | \$1650/issue                                                                                                                                                                                                                                                                                                                                                                                                                                                                           |
| (back cover)                          | \$2,500/issue                                                                                                                                                                                                  | \$2,300/issue                                                                                                                                                                                                                                                                                                                                                                                         | \$2,200/issue                                                                                                                                                                                                                                                                                                                                                                                                                                                                          |
| (inside covers)                       | \$2,700/issue                                                                                                                                                                                                  | \$2,500/issue                                                                                                                                                                                                                                                                                                                                                                                         | \$2,300/issue                                                                                                                                                                                                                                                                                                                                                                                                                                                                          |
| V 4.875''×H 10''                      | \$1,600/issue                                                                                                                                                                                                  | \$1,500/issue                                                                                                                                                                                                                                                                                                                                                                                         | \$1,400/issue                                                                                                                                                                                                                                                                                                                                                                                                                                                                          |
| V 8.375''×H 4.875''                   | \$1,300/issue                                                                                                                                                                                                  | \$1,100/issue                                                                                                                                                                                                                                                                                                                                                                                         | \$1,000/issue                                                                                                                                                                                                                                                                                                                                                                                                                                                                          |
| V 4.125''×H 9.75''                    | \$1,300/issue                                                                                                                                                                                                  | \$1,100/issue                                                                                                                                                                                                                                                                                                                                                                                         | \$1,000/issue                                                                                                                                                                                                                                                                                                                                                                                                                                                                          |
| V 4.875''×H 4.875''                   | \$1,000/issue                                                                                                                                                                                                  | \$900/issue                                                                                                                                                                                                                                                                                                                                                                                           | \$800/issue                                                                                                                                                                                                                                                                                                                                                                                                                                                                            |
| V 2.5'' x H 9.75''                    | \$1,000/issue                                                                                                                                                                                                  | \$900/issue                                                                                                                                                                                                                                                                                                                                                                                           | \$800/issue                                                                                                                                                                                                                                                                                                                                                                                                                                                                            |
| V 4.125''×H 4.875''                   | \$850/issue                                                                                                                                                                                                    | \$750/issue                                                                                                                                                                                                                                                                                                                                                                                           | \$650/issue                                                                                                                                                                                                                                                                                                                                                                                                                                                                            |
| V 4.875''×H 2.75''                    | \$600/issue                                                                                                                                                                                                    | \$500/issue                                                                                                                                                                                                                                                                                                                                                                                           | \$400/issue                                                                                                                                                                                                                                                                                                                                                                                                                                                                            |
| V 2.75'' × H 4.875''                  | \$600/issue                                                                                                                                                                                                    | \$500/issue                                                                                                                                                                                                                                                                                                                                                                                           | \$400/issue                                                                                                                                                                                                                                                                                                                                                                                                                                                                            |
| V 2.5'' × H 3.125''                   | \$300/issue                                                                                                                                                                                                    | \$250/issu                                                                                                                                                                                                                                                                                                                                                                                            | \$200/issue                                                                                                                                                                                                                                                                                                                                                                                                                                                                            |
| \ \ \ \ \ \ \ \ \ \ \ \ \ \ \ \ \ \ \ | (back cover)<br>(inside covers)<br>/ 4.875" × H 10"<br>/ 8.375" × H 4.875"<br>/ 4.125" × H 9.75"<br>/ 4.875" × H 4.875"<br>/ 2.5" × H 9.75"<br>/ 4.875" × H 4.875"<br>/ 4.875" × H 2.75"<br>/ 2.75" × H 4.875" | / 8.375" × H 10.375"(inside) \$2,100/issue (back cover) \$2,500/issue (inside covers) \$2,700/issue / 4.875" × H 10" \$1,600/issue / 8.375" × H 4.875" \$1,300/issue / 4.125" × H 9.75" \$1,300/issue / 4.875" × H 4.875" \$1,000/issue / 2.5" × H 9.75" \$1,000/issue / 4.125" × H 4.875" \$850/issue / 4.875" × H 4.875" \$850/issue / 4.875" × H 4.875" \$600/issue / 2.75" × H 4.875" \$600/issue | / 8.375" x H 10.375"(inside) \$2,100/issue \$1,800/issue   (back cover) \$2,500/issue \$2,300/issue   (inside covers) \$2,700/issue \$2,500/issue   / 4.875" x H 10" \$1,600/issue \$1,500/issue   / 8.375" x H 4.875" \$1,300/issue \$1,100/issue   / 4.125" x H 9.75" \$1,000/issue \$900/issue   / 2.5" x H 9.75" \$1,000/issue \$900/issue   / 4.125" x H 4.875" \$850/issue \$750/issue   / 4.875" x H 2.75" \$600/issue \$500/issue   / 2.75" x H 4.875" \$600/issue \$500/issue |